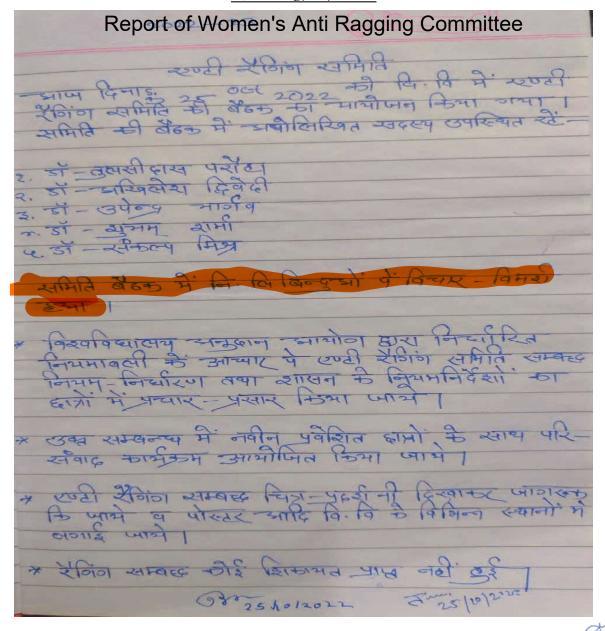

### एण्टी रैगिंग समिति बैठक

दिनांक- 25/10/2022

REGISTRAR
MAHARSHI PANINI SANSKRIT EVAM VEDIC VISHWAVIDYALIYA
UJIAIN (M.P.)