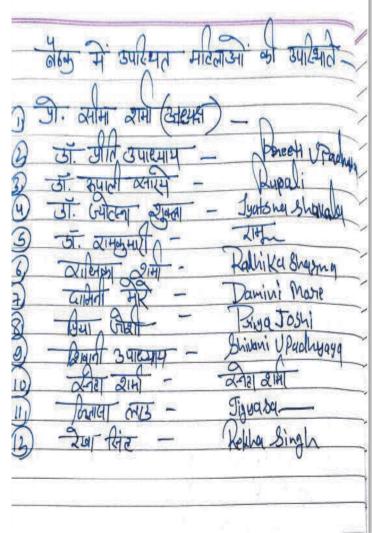

### महिला उत्पीडन निवारण समिति

दिनांक 01/12/2022 को महिला उत्पीडन निवारण समिति की बैठक आयोजित की गई जिसमें निम्नलिखित सदस्य उपस्थित रहे।

| 1. 1 | डॉ. सीमा | शर्मा. | प्रोफेसर. | शा.सं.महाः | उज्जैन |
|------|----------|--------|-----------|------------|--------|
|------|----------|--------|-----------|------------|--------|

अध्यक्ष

2. डॉ. ज्योत्स्ना शक्ला, अतिथि विद्वान

3. श्रीमती अनामिका यादव, कुशल श्रेणी (आ.सो.)

4. सुश्री प्रिया जोशी, छात्रा - एम.ए. तृतीय सेम.विशिष्ट संस्कृत

5. डॉ. रूपाली सारये, अतिथि विद्वान

बैठक में गत वर्ष महिला दिवस पर आयोजित कार्यक्रम की समीक्षा की गई तथा इस वर्ष कार्यक्रम को भव्य रूप से आयोजित करने का निर्णय लिया गया।